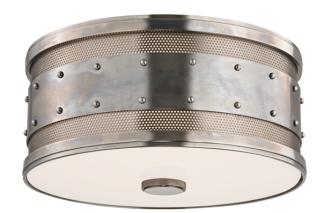

# GAINES

## FINISHES

HISTORIC NICKEL Coastal Suitable Finish (EPM): No

### DIMENSIONS

Height: 5.5" Width/Diameter: 12" Canopy/Backplate: 12" Product Weight: 5lb Canopy/Backplate Shape: Round Sloped Ceiling Compatible: No Living Finish: No Uplight Only: No

#### Shade 1: Glass

Shade 1 Finish: Clear Etched Shade 1 Bottom L/W: 0" / 11.75" Replacement Glass Item #(s): DIF-002202