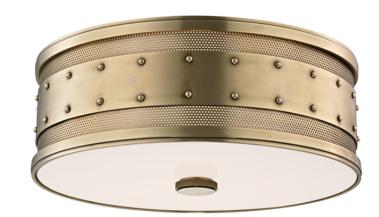

# GAINES 2206-AGB

# FINISHES

AGED BRASS Coastal Suitable Finish (EPM): No

# DIMENSIONS

Height: **5.5**" Width/Diameter: **16**" Canopy/Backplate: **16**" Product Weight: **6lb** Canopy/Backplate Shape: **Round** Sloped Ceiling Compatible: **No** Living Finish: **No** Uplight Only: **No** 

#### Shade

Shade 1: Glass Shade 1 Finish: Clear Etched Replacement Glass Item #(s): DIF-002206