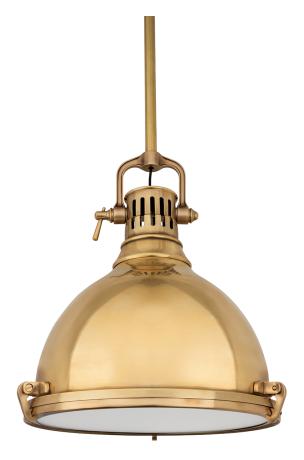

# PELHAM 2212-AGB

# FINISHES

AGED BRASS Coastal Suitable Finish (EPM): No

## DIMENSIONS

Height: 16.75" Width/Diameter: 14" Minimum Height: 25" Maximum Height: 73" Canopy/Backplate: 6" Hanging Type: 1-3" / 1-6" / 1-12" / 2-18" Stems Product Weight: 9lb Canopy/Backplate Shape: Round Sloped Ceiling Compatible: Yes Living Finish: No Uplight Only: No

#### Shade

Shade 1: Brass Shade 1 Finish: Clear Etched Shade 1 Top Width: 4.25" Shade 1 Bottom L/W: 0" / 14.25" Shade 1 Height: 9.25" Replacement Glass Item #(s): SHD-002212-AGB