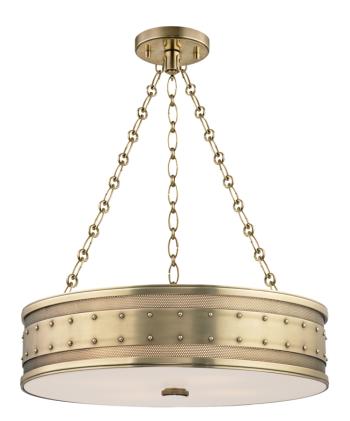

# GAINES 2222-AGB

## DIMENSIONS

Height: 5.75" Width/Diameter: 22" Minimum Height: 16.5" Maximum Height: 48.5" Canopy/Backplate: 5.5" Hanging Type: 54" Chain Product Weight: 11lb Canopy/Backplate Shape: Round Sloped Ceiling Compatible: No Living Finish: No Uplight Only: No

#### Shade

Shade 1: Glass Shade 1 Finish: Clear Etched Shade 1 Bottom L/W: 0" / 21.5" Replacement Glass Item #(s): DIF-002222