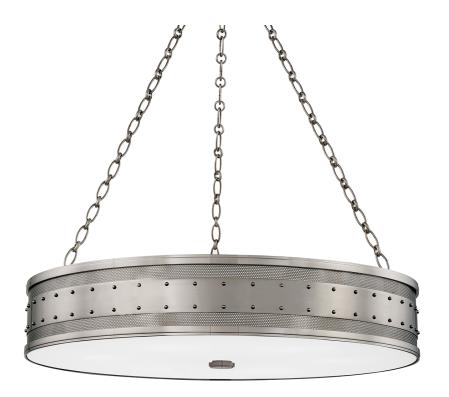

# **GAINES**

### 2230-HN

### HISTORIC NICKEL

Coastal Suitable Finish (EPM): No

# **DIMENSIONS**

Height: 7"

Width/Diameter: 30"
Minimum Height: 18"
Maximum Height: 46"
Canopy/Backplate: 5.5"
Hanging Type: 54" Chain
Product Weight: 38lb
Canopy/Backplate Shape: Rour

Canopy/Backplate Shape: Round Sloped Ceiling Compatible: No