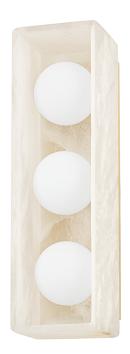

# **BUDNICK**

2316-AGB

\*Due to the one-of-a-kind nature of the medium, exact colors and patterns may vary slightly from the image shown.

#### AGED BRASS

Coastal Suitable Finish (EPM): No

# **DIMENSIONS**

Height: 4.5"

Width/Diameter: 15.5" Product Weight: 9.5lb Extension: 4.5" Top to Center: 7.75"

Canopy/Backplate Shape: Rectangle Sloped Ceiling Compatible: No

Living Finish: No Uplight Only: No

## Shade

Shade 1: Glass

Shade 1 Top Width: 3" Shade 1 Bottom L/W: 0" / 3"

Shade 1 Height: 3"

Replacement Glass Item #(s): GLS-002316