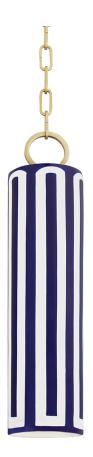

# **BROOKVILLE**

2384-AGB/BL

#### AGED BRASS

Coastal Suitable Finish (EPM): No

# **DIMENSIONS**

Height: 20.75"
Width/Diameter: 5"
Minimum Height: 23.75"
Maximum Height: 74.75"
Canopy/Backplate: 5.5"
Product Weight: 6.5lb
Top to Center: 2.75"

Canopy/Backplate Shape: Round Sloped Ceiling Compatible: No

#### Shade

Shade 1: Ceramic Shade 1 Top Width: 5" Shade 1 Bottom L/W: 0" / 5" Shade 1 Height: 17.75"