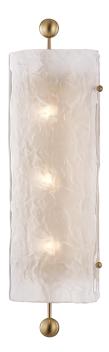

# **BROOME**

## 2422-AGB

#### AGED BRASS

Coastal Suitable Finish (EPM): No

# **DIMENSIONS**

Height: 22.5" Width/Diameter: 6.25" Product Weight: 7lb Extension: 4.75" Top to Center: 11.25"

Canopy/Backplate Shape: Rectangle Sloped Ceiling Compatible: No

Living Finish: No Uplight Only: No

## Shade

Shade 1: Glass

Shade 1 Top Width: 6.3" Shade 1 Bottom L/W: 0" / 6.3" Shade 1 Height: 17.32"