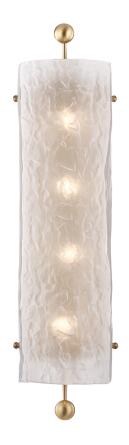

# BROOME 2427-AGB

## FINISHES

AGED BRASS Coastal Suitable Finish (EPM): No

#### DIMENSIONS

Height: 27" Width/Diameter: 6.25" Product Weight: 6.17lb Extension: 4.75" Top to Center: 13.5" Canopy/Backplate Shape: Rectangle Sloped Ceiling Compatible: No Living Finish: No Uplight Only: No

#### Shade

Shade 1: Glass

ELECTRICAL

#### Bulb 1

Bulb Included: No Socket: E12 Candelabra Base Bulb Type: G16.5 Max Wattage: 40 Bulb Quantity: 4 Bulb Included: No Wire Length: 7" Gem Box Required (2"x3"): No Dark Sky: No