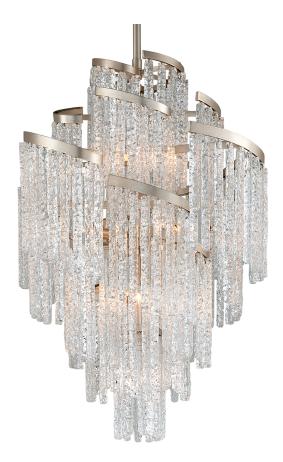

# MONT BLANC

## FINISHES

MODERN SILVER LEAF Coastal Suitable Finish (EPM): No

### DIMENSIONS

Height: 66.25" Width/Diameter: 36" Minimum Height: 58" Maximum Height: 142" Canopy/Backplate: 8.25" Product Weight: 261.9lb Canopy/Backplate Shape: Round Sloped Ceiling Compatible: No Living Finish: No Uplight Only: No