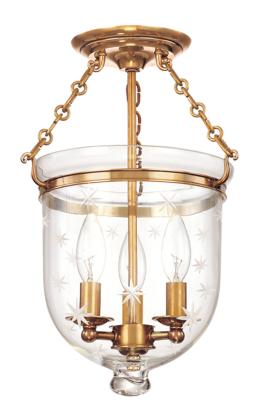

# **HAMPTON**

251-AGB-C3

#### AGED BRASS

Coastal Suitable Finish (EPM): No

# **DIMENSIONS**

Height: 15.5"

Width/Diameter: 10.25" Canopy/Backplate: 5.25" Product Weight: 7lb

Sloped Ceiling Compatible: No

Living Finish: No Uplight Only: No

#### Shade

Shade 1: Glass Shade 1 Finish: Clear Shade 1 Top Width: 8.5" Shade 1 Height: 9.75"

Replacement Glass Item #(s): GLS-000251-C3