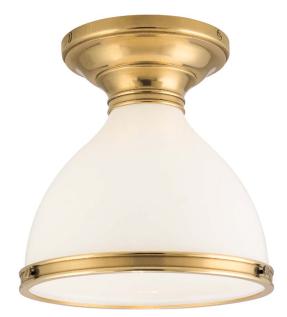

# RANDOLPH 2612-AGB

# FINISHES

AGED BRASS Coastal Suitable Finish (EPM): No

# DIMENSIONS

Height: 9.25" Width/Diameter: 10" Canopy/Backplate: 6.5" Product Weight: 5lb Canopy/Backplate Shape: Round Sloped Ceiling Compatible: No Living Finish: No Uplight Only: No

# Shade 1: Glass

Shade 1 Finish: **Opal Matte** Shade 1 Top Width: **1.75**" Shade 1 Bottom L/W: **0" / 9.375**" Shade 1 Height: **7**" Replacement Glass Item #(s): **GLS-002622** 