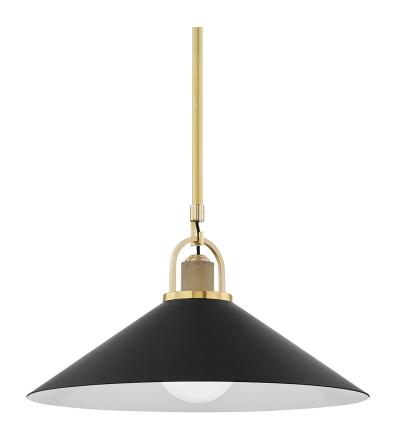

# **SYOSSET**

#### 2620-AGB/BK

# **FINISHES**

AGED BRASS w/ Dusk Black Coastal Suitable Finish (EPM): No

# **DIMENSIONS**

Height: 11.38"
Width/Diameter: 20"
Minimum Height: 15"
Maximum Height: 69"
Canopy/Backplate: 5.5"

Hanging Type: 1-3" / 1-6" / 1-12" / 2-18" Stems

Product Weight: 9lb

Canopy/Backplate Shape: Round Sloped Ceiling Compatible: Yes

#### Shade

Shade 1: Aluminum Shade 1 Top Width: 4.125" Shade 1 Bottom L/W: 0" / 20.125"

Shade 1 Height: 6.125"

Replacement Glass Item #(s): SHD-002620-BK