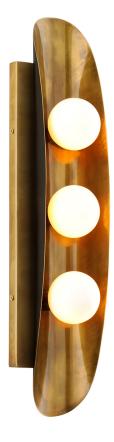

# HOPPER 271-13-VB/BBR

## VINTAGE BRASS BRONZE ACCENTS

Coastal Suitable Finish (EPM): No

### DIMENSIONS

Height: 23.75" Width/Diameter: 4.5" Product Weight: 7.72lb Extension: 5" Top to Center: 12" Canopy/Backplate Shape: Rectangular Sloped Ceiling Compatible: No Living Finish: No Uplight Only: No

# Bulb In

Bulb Included: No Socket: G9 Bulb Type: G9 LED Max Wattage: 20 Bulb Quantity: 3 Bulb Included: No Wire Length: 7" Gem Box Required (2"x3"): No Dark Sky: No