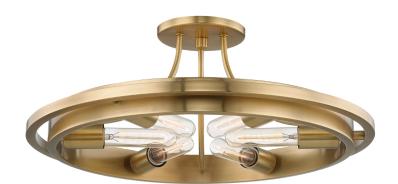

# **CHAMBERS**

2721-AGB

#### AGED BRASS

Coastal Suitable Finish (EPM): No

## **DIMENSIONS**

Height: 8"

Width/Diameter: 21" Canopy/Backplate: 5.5" Product Weight: 4lb

Canopy/Backplate Shape: Round Sloped Ceiling Compatible: No

Living Finish: No Uplight Only: No

### **ELECTRICAL**

Bulb 1

Bulb Included: No

Socket: E26 Medium Base Bulb Type: T10-5.5 Max Wattage: 60 Bulb Quantity: 6 Bulb Included: No

Wire Length: 7"
Cord Type: B & W TEFLON W/ GROUND WIRE

Gem Box Required (2"x3"): No