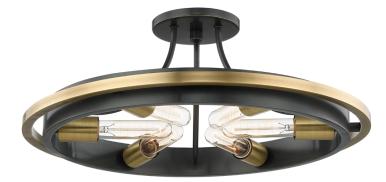

# CHAMBERS 2721-AOB

# FINISHES

AGED BRASS/OLD BRONZE Coastal Suitable Finish (EPM): No

# DIMENSIONS

Height: 8" Width/Diameter: 21" Canopy/Backplate: 5.5" Product Weight: 4lb Canopy/Backplate Shape: Round Sloped Ceiling Compatible: No Living Finish: No Uplight Only: No

#### ELECTRICAL

Bulb 1 Bulb Included: No Socket: E26 Medium Base Bulb Type: T10-5.5 Max Wattage: 60 Bulb Quantity: 6 Bulb Included: No Wire Length: 120" Cord Type: B & W TEFLON W/ GROUND WIRE Gem Box Required (2"x3"): No Dark Sky: No