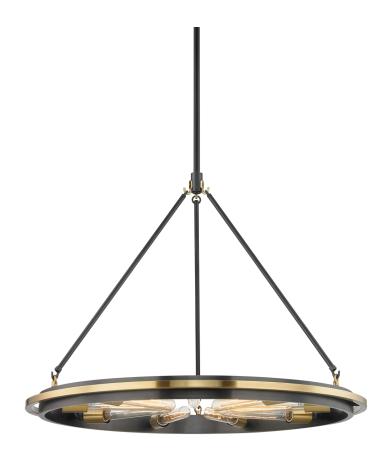

# **CHAMBERS**

2732-AOB

#### AGED BRASS/OLD BRONZE

Coastal Suitable Finish (EPM): No

## **DIMENSIONS**

Height: 25.25" Width/Diameter: 32" Minimum Height: 32.25" Maximum Height: 86.25" Canopy/Backplate: 4.5"

Hanging Type: 1-3" / 1-6" / 1-12" / 2-18" Stems

Product Weight: 19lb

Canopy/Backplate Shape: Round Sloped Ceiling Compatible: No

### Bulb 1

Bulb Included: No

Socket: E26 Medium Base

Bulb Type: T10-9 Max Wattage: 75 Bulb Quantity: 9 Bulb Included: No Wire Length: 120"

Cord Type: B & W TEFLON W/ GROUND WIRE

Gem Box Required (2"x3"): No