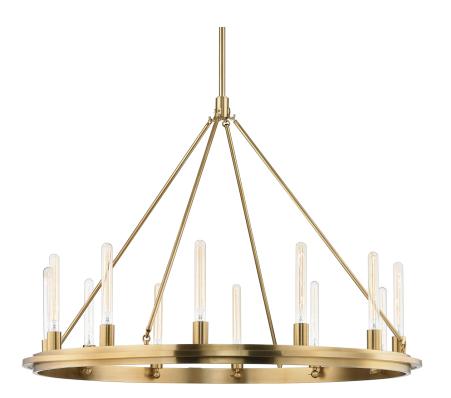

## DIMENSIONS

Height: 33.75" Width/Diameter: 45" Minimum Height: 37" Maximum Height: 91" Canopy/Backplate: 4.5" Hanging Type: 1-3" / 1-6" / 1-12" / 2-18" Stems Product Weight: 40.7lb Canopy/Backplate Shape: Round Sloped Ceiling Compatible: No Living Finish: No Uplight Only: No

# ELECTRICAL

Bulb 1 Bulb Included: No Socket: E26 Medium Base Bulb Type: T10-9 Max Wattage: 75 Bulb Quantity: 12 Bulb Included: No Wire Length: 120" Cord Type: B & W TEFLON W/ GROUND WIRE Gem Box Required (2"x3"): No Dark Sky: No