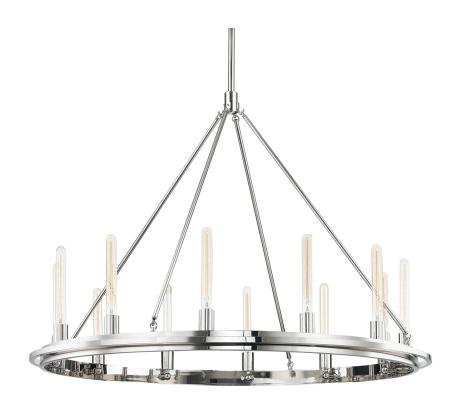

# **CHAMBERS**

#### 2745-PN

#### POLISHED NICKEL

Coastal Suitable Finish (EPM): No

### **DIMENSIONS**

Height: 33.75" Width/Diameter: 45" Minimum Height: 37" Maximum Height: 91" Canopy/Backplate: 4.5"

Hanging Type: 1-3" / 1-6" / 1-12" / 2-18" Stems

Product Weight: 16lb

Canopy/Backplate Shape: Round Sloped Ceiling Compatible: No

# Bulb 1

Bulb Included: No

Socket: E26 Medium Base

Bulb Type: T10-9 Max Wattage: 75 Bulb Quantity: 12 Bulb Included: No Wire Length: 120"

Cord Type: B & W TEFLON W/ GROUND WIRE

Gem Box Required (2"x3"): No