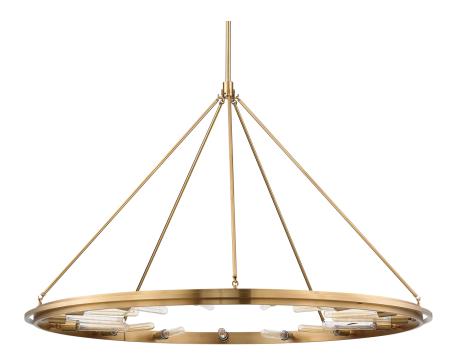

# **CHAMBERS**

2758-AGB

#### AGED BRASS

Coastal Suitable Finish (EPM): No

# **DIMENSIONS**

Height: 38.25"
Width/Diameter: 58.25"
Minimum Height: 41"
Maximum Height: 95"
Canopy/Backplate: 4.5"

Hanging Type: 1-3" / 1-6" / 1-12" / 2-18" Stems

Product Weight: 35lb

Canopy/Backplate Shape: Round Sloped Ceiling Compatible: No

# Bulb 1

Bulb Included: No

Socket: E26 Medium Base

Bulb Type: T10-9 Max Wattage: 75 Bulb Quantity: 15 Bulb Included: No Wire Length: 120"

Cord Type: B & W TEFLON W/ GROUND WIRE

Gem Box Required (2"x3"): No