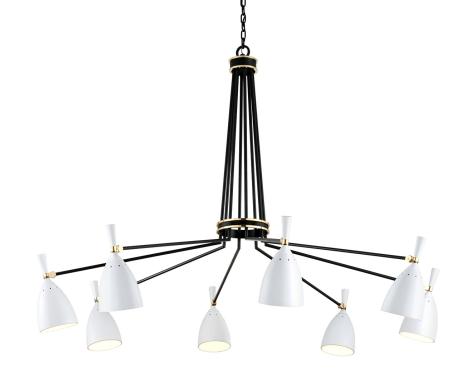

# UTOPIA

281-08

\*Due to the one-of-a-kind nature of the medium, exact colors and patterns may vary slightly from the image shown.

## FINISHES

BLACK BRASS OFF WHITE SHADES Coastal Suitable Finish (EPM): No

## DIMENSIONS

Height: 47.75" Width/Diameter: 63.5" Minimum Height: 50.75" Maximum Height: 120.75" Canopy/Backplate: 7.5" Product Weight: 42lb Canopy/Backplate Shape: Round Sloped Ceiling Compatible: No Living Finish: No Uplight Only: No

#### Shade

Shade 1: Glass Shade 1 Top Width: 2.25" Shade 1 Bottom L/W: 0" / 6" Shade 1 Height: 6.6"