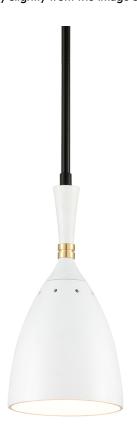

# **UTOPIA**

281-41

\*Due to the one-of-a-kind nature of the medium, exact colors and patterns may vary slightly from the image shown.

#### **BLACK BRASS OFF WHITE SHADES**

Coastal Suitable Finish (EPM): No

## **DIMENSIONS**

Height: 12.5"
Width/Diameter: 6"
Minimum Height: 14.38"
Maximum Height: 62.5"
Canopy/Backplate: 5"
Product Weight: 5lb

Canopy/Backplate Shape: Round Sloped Ceiling Compatible: No

Living Finish: No Uplight Only: No