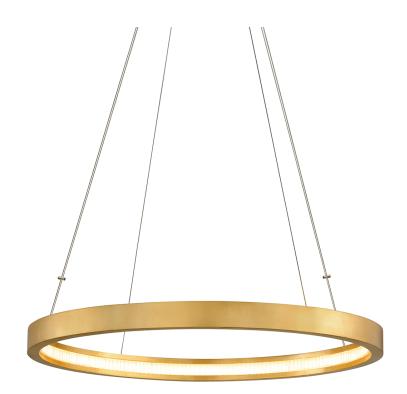

# JASMINE 284-42-GL

# FINISHES

GOLD LEAF Coastal Suitable Finish (EPM): No

### DIMENSIONS

Height: 2.5" Width/Diameter: 36" Minimum Height: 28.75" Maximum Height: 136" Hanging Type: 144" Aircraft Cable Product Weight: 17lb Sloped Ceiling Compatible: No Living Finish: No Uplight Only: No

#### Shade

## Bulb 1

ELECTRICAL

Built Included: N/A Socket: Integrated LED Max Wattage: 82 Bulb Quantity: 1 Bulb Included: No Wire Length: 144" Dimmer Type: ELV Gem Box Required (2"x3"): No Dark Sky: No CRI: 90 Color Temp.: 2700k Lumens: 4075 Title 24: No Field Serviceable: No