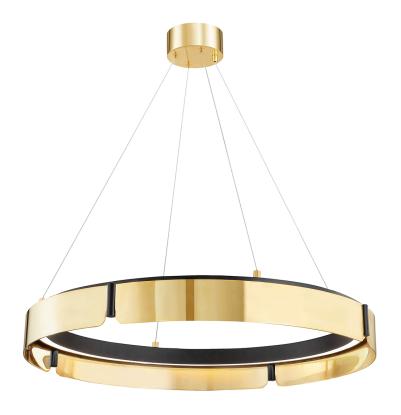

# **TRIBECA**

## 2933-AGB/BK

\*Due to the one-of-a-kind nature of the medium, exact colors and patterns may vary slightly from the image shown.

## AGED BRASS w/ Dusk Black

Coastal Suitable Finish (EPM): No

## **DIMENSIONS**

Height: 5"

Width/Diameter: 32.75" Minimum Height: 16" Maximum Height: 120.5" Canopy/Backplate: 5.5"

Hanging Type: 120" Aircraft Cable

Product Weight: 22lb

Canopy/Backplate Shape: Round Sloped Ceiling Compatible: No