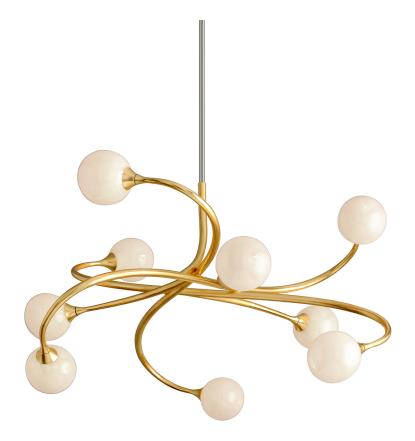

# **SIGNATURE**

294-09

With its fluid silhouette and antique Gold Leaf finish, Signature offers a brilliant take on modern artisan effect. Delicately hand-crafted arms gracefully clutch white pearl-like shades, giving depth, beauty and texture to any space.