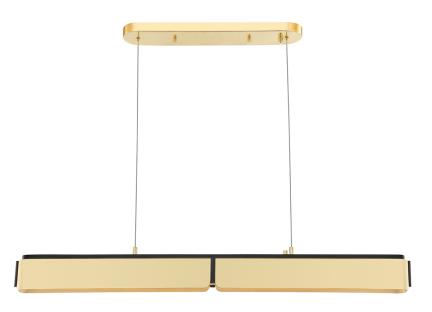

# TRIBECA

2948-AGB/BK

\*Due to the one-of-a-kind nature of the medium, exact colors and patterns may vary slightly from the image shown.

# FINISHES

AGED BRASS w/ Dusk Black Coastal Suitable Finish (EPM): No

## DIMENSIONS

Height: 5" Width/Diameter: 48.5" Minimum Height: 15.35" Maximum Height: 60" Canopy/Backplate: 4.75" Product Weight: 32lb Canopy/Backplate Shape: Rectangle Sloped Ceiling Compatible: No Living Finish: No Uplight Only: No