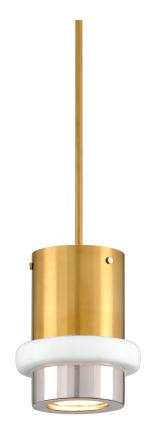

# **BECKENHAM**

300-41

### VINTAGE POLISHED BRASS AND NICKEL

Coastal Suitable Finish (EPM): No

## **DIMENSIONS**

Height: 10.25" Width/Diameter: 8" Minimum Height: 11.5" Maximum Height: 59.25" Canopy/Backplate: 5.5"

Hanging Type: 1-6" / 2-12" / 1-18" Stems

Product Weight: 3.1lb

Canopy/Backplate Shape: Round Sloped Ceiling Compatible: No

### Shade

Shade 1: Glass

Shade 1 Finish: Opal Matte Shade 1 Top Width: 8" Shade 1 Height: 1.75"