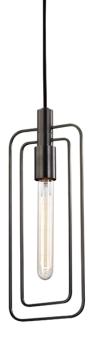

# MASONVILLE

3030-OB

## FINISHES

OLD BRONZE Coastal Suitable Finish (EPM): No

### DIMENSIONS

Height: 15" Width/Diameter: 6.25" Length: 6.25" Minimum Height: 21" Maximum Height: 114" Canopy/Backplate: 4.5" Hanging Type: 96" Fabric Covered Cord Product Weight: 4lb Canopy/Backplate Shape: Round Sloped Ceiling Compatible: No Living Finish: No Uplight Only: No