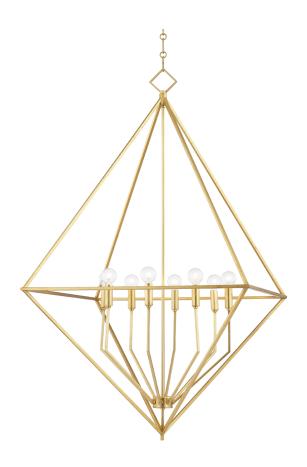

# **HAINES**

3140-GL

#### **GOLD LEAF**

Coastal Suitable Finish (EPM): No

# **DIMENSIONS**

Height: 43" Width/Diameter: 32" Minimum Height: 46" Maximum Height: 97" Product Weight: 20lb

Canopy/Backplate Shape: Square Sloped Ceiling Compatible: No

Living Finish: No Uplight Only: No

#### Bulb 1

Bulb Included: No

Socket: E12 Candelabra Base

Max Wattage: 60 Bulb Quantity: 6 Bulb Included: No Wire Length: 120" Switch Type: N/A

Gem Box Required (2"x3"): No

Dark Sky: No