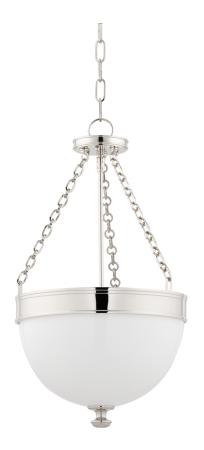

# BARRINGTON

324-PN

## FINISHES

POLISHED NICKEL Coastal Suitable Finish (EPM): No

## DIMENSIONS

Height: 24" Width/Diameter: 14" Minimum Height: 27" Maximum Height: 72" Canopy/Backplate: 5" Hanging Type: 54" Chain Product Weight: 11lb Canopy/Backplate Shape: Round Sloped Ceiling Compatible: Yes Living Finish: No Uplight Only: No

#### Shade

Shade 1: Glass Shade 1 Finish: Opal Shiny Shade 1 Bottom L/W: 0" / 13" Shade 1 Height: 6.5" Replacement Glass Item #(s): GLS-000324