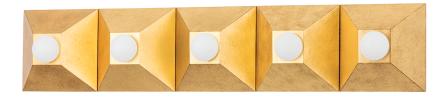

# MAX 325-05-VGL

Playing with shapes, Max gives simple geometry maximum style. A series of pyramid bases supporting round globe lights come together to form squares and rectangles. The vintage gold or silver leaf finishes add to the design's overall Hollywood glam feeling. Whether in a flush mount, sconce or bath and vanity, Max adds a chic vibe to any space.

## VINTAGE GOLD LEAF

Coastal Suitable Finish (EPM): No

## DIMENSIONS

Height: 6" Width/Diameter: 30" Product Weight: 7lb Extension: 4.5" Top to Center: 3" Canopy/Backplate Shape: Square Sloped Ceiling Compatible: No Living Finish: No Uplight Only: No