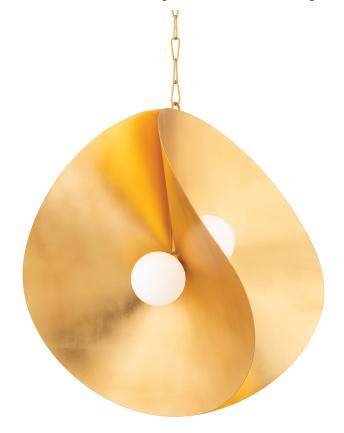

# PEONY

330-30-GL

With its panoramic lighting, striking design and stand-out materials, Peony is anything but a wallflower. Handcrafted pieces of gold or silver leaf delicately wrap around opal glass globes. Soft light reflects off the rich metal, adding to the fixture's elevated organic feel.

## FINISHES

GOLD LEAF Coastal Suitable Finish (EPM): No

## DIMENSIONS

Height: 30.75" Width/Diameter: 30" Minimum Height: 35.25" Maximum Height: 104.75" Canopy/Backplate: 6" Hanging Type: 72" Chain Product Weight: 38lb Canopy/Backplate Shape: Round Sloped Ceiling Compatible: Yes Living Finish: No Uplight Only: No