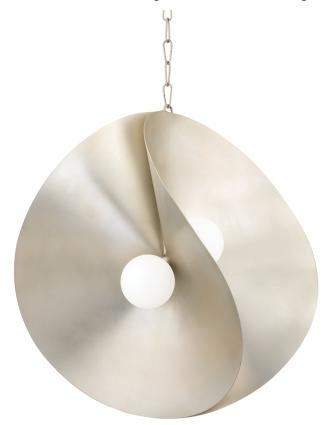

# **PEONY**

330-30-WSL

With its panoramic lighting, striking design and stand-out materials, Peony is anything but a wallflower. Handcrafted pieces of gold or silver leaf delicately wrap around opal glass globes. Soft light reflects off the rich metal, adding to the fixture's elevated organic feel.

#### WARM SILVER LEAF

Coastal Suitable Finish (EPM): No