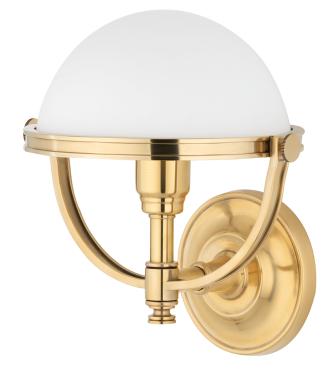

# STRATFORD

3301-AGB

## DIMENSIONS

Height: 11" Width/Diameter: 10" Canopy/Backplate: 5.25" Product Weight: 4lb Extension: 11" Top to Center: 8.25" Canopy/Backplate Shape: Round Sloped Ceiling Compatible: No Living Finish: No Uplight Only: Yes

#### Shade

Shade 1: Glass Shade 1 Finish: Opal Matte Shade 1 Bottom L/W: 0" / 8.38" Shade 1 Height: 4.25" Replacement Glass Item #(s): GLS-003301