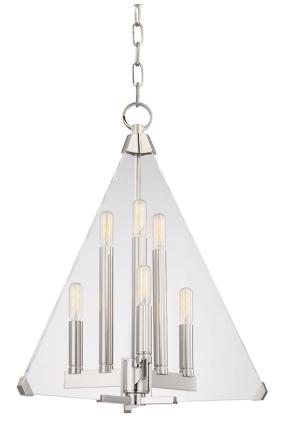

# TRIAD

The power of the number three resonates throughout the history of storytelling and mythology. Triad plays with the number three in visual form. Three blades of thick clear acrylic intersect arms bearing three candles each. A touch of finish to the lower edges of the acrylic fins provides a satisfying accent that ensures they don't get lost.

#### POLISHED NICKEL

Coastal Suitable Finish (EPM): No

## DIMENSIONS

Height: 22.5" Width/Diameter: 18" Minimum Height: 26.75" Maximum Height: 79.75" Canopy/Backplate: 5.5" Hanging Type: 54" Chain Product Weight: 15lb Canopy/Backplate Shape: Round Sloped Ceiling Compatible: No Living Finish: No Uplight Only: No

# Shade

Shade 1: Acrylic Shade 1 Finish: Glossy Shade 1 Top Width: 1" Shade 1 Bottom L/W: 0" / 8.5" Shade 1 Height: 18"

#### ELECTRICAL

Bulb 1 Bulb Included: No Socket: E12 Candelabra Base Max Wattage: 40 Bulb Quantity: 6 Bulb Included: No Wire Length: 120" Gem Box Required (2"x3"): No Dark Sky: No