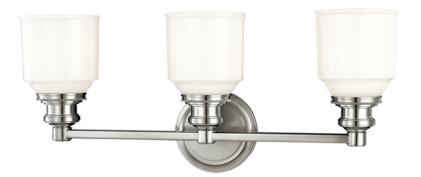

# **WINDHAM**

3403-PN

#### POLISHED NICKEL

Coastal Suitable Finish (EPM): No

# **DIMENSIONS**

Height: 9.75"

Width/Diameter: 22.5" Canopy/Backplate: 5.25" Product Weight: 6lb Extension: 6.25" Top to Center: 7.25"

Canopy/Backplate Shape: Round Sloped Ceiling Compatible: No

Living Finish: No Uplight Only: No

#### Shade

Shade 1: Glass

Shade 1 Finish: Opal Shiny Shade 1 Top Width: 1.875" Shade 1 Bottom L/W: 0" / 4.75"

Shade 1 Height: 5.125"

Replacement Glass Item #(s): GLS-003401