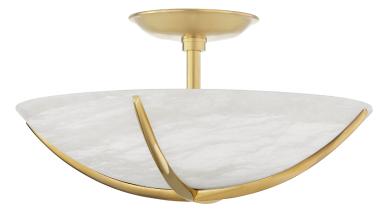

# WHEATLEY

3516-AGB

Smooth, curved metal arms cradle Spanish white alabaster shades giving Wheatley a soft, subtleness that works with any design style. Candelabra LEDs illuminate the alabaster and cast light down from the 7" pendant or up from the 22" pendant, semi-flush and sconce. Choose Aged Brass or Polished Nickel.

#### DIMENSIONS

Height: 7.5" Width/Diameter: 16" Canopy/Backplate: 6" Product Weight: 15lb Sloped Ceiling Compatible: No Living Finish: No Uplight Only: No

### Shade

Shade 1: Alabaster Shade 1 Top Width: 16" Shade 1 Height: 3.88"