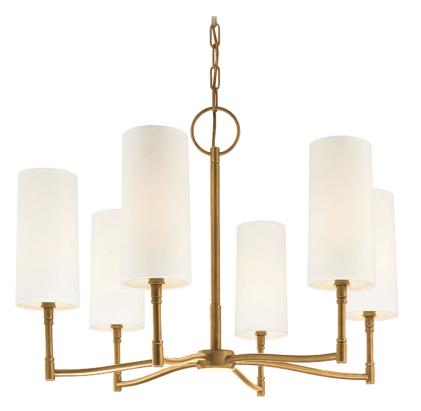

# DILLON 366-AGB

# FINISHES

AGED BRASS Coastal Suitable Finish (EPM): No

## DIMENSIONS

Height: 16.25" Width/Diameter: 25" Minimum Height: 19" Maximum Height: 71.25" Canopy/Backplate: 4.75" Hanging Type: 54" Chain Product Weight: 6lb Canopy/Backplate Shape: Round Sloped Ceiling Compatible: Yes Living Finish: No Uplight Only: No

#### Shade

Shade 1: Linen Shade 1 Finish: Off White Linen Shade 1 Top Width: 3.75" Shade 1 Bottom L/W: 0" / 4" Shade 1 Height: 8" Replacement Glass Item #(s): SHD-000361