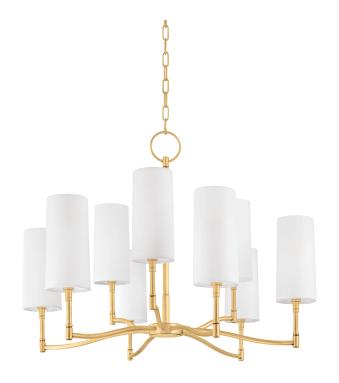

# **DILLON**

### 369-AGB

## **DIMENSIONS**

Height: 19.75"
Width/Diameter: 30"
Minimum Height: 25.5"
Maximum Height: 77.5"
Canopy/Backplate: 4.75"
Hanging Type: 54" Chain
Product Weight: 11lb

Canopy/Backplate Shape: Round Sloped Ceiling Compatible: Yes

### Shade

Shade 1: Faux Silk

Shade 1 Finish: Off White Linen Shade 1 Top Width: 3.75" Shade 1 Bottom L/W: 0" / 4"

Shade 1 Height: 8"

Replacement Glass Item #(s): SHD-000361