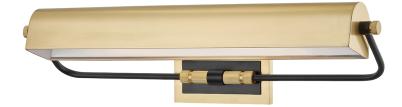

# BOWERY 3723-AOB

## FINISHES

AGED BRASS/OLD BRONZE Coastal Suitable Finish (EPM): No

## DIMENSIONS

Height: 5.5" Width/Diameter: 23.25" Canopy/Backplate: 6.5" Product Weight: 6lb Extension: 5.75" Top to Center: 4" Canopy/Backplate Shape: Rectangle Sloped Ceiling Compatible: No Living Finish: No Uplight Only: Yes