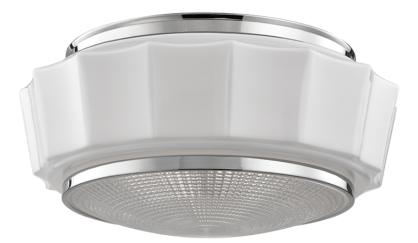

# ODESSA 3816F-PN

# FINISHES

POLISHED NICKEL Coastal Suitable Finish (EPM): No

## DIMENSIONS

Height: 7.5" Width/Diameter: 15.75" Canopy/Backplate: 12.25" Product Weight: 11lb Canopy/Backplate Shape: Round Sloped Ceiling Compatible: No Living Finish: No Uplight Only: No

# Shade 1: Glass

Shade 1 Finish: Glossy Shade 1 Top Width: 11.75" Shade 1 Bottom L/W: 0" / 10.25" Shade 1 Height: 5.5" Shade 2 Top Width: 12" Shade 2 Height: 1.5" Replacement Glass Item #(s): GLS-003816