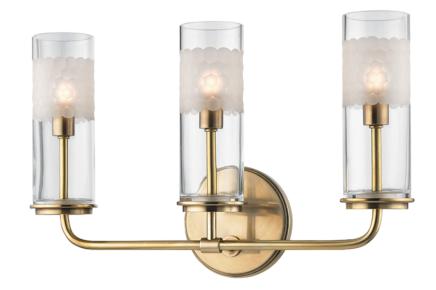

# WENTWORTH

3903-AGB

Tubes of mouth-blown glass leave the inner candlestick visible while blurring the bulb with a hand-cut honeycomb pattern. Wentworth updates a mid-century modern design, simplifying a form to its most essential components and allowing space for its details to breathe.

#### AGED BRASS

Coastal Suitable Finish (EPM): No

#### **DIMENSIONS**

Height: 10.25"

Width/Diameter: 16.25" Canopy/Backplate: 4.5" Product Weight: 5lb Extension: 4"

Top to Center: 7.75"

Canopy/Backplate Shape: Round Sloped Ceiling Compatible: No Living Finish: No

#### Shade

Shade 1: Glass Shade 1 Finish: Clear Shade 1 Top Width: 2.5" Shade 1 Bottom L/W: 0" / 2.5"

Shade 1 Height: 7"

Replacement Glass Item #(s): GLS-003902