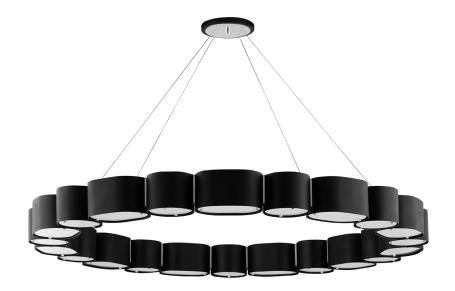

# **OPAL**

## 393-50-SBK/SS

With its clean shapes and smooth lines, Opal is modern design that works well with many decors. A series of circular and oval shades combine to form simple, eye-catching silhouettes. The clear glass is painted white on the inside giving off a soft, diffused light. Choose from shades of soft black with brushed stainless steel accents or soft white shades with vintage brass metalwork.

## SOFT BLACK w/ STAINLESS STEEL

Coastal Suitable Finish (EPM): No

#### **DIMENSIONS**

Height: 4"

Width/Diameter: 50" Minimum Height: 28.75" Maximum Height: 112.25" Canopy/Backplate: 7"

Hanging Type: 144" Aircraft Cable

Product Weight: 19lb

Canopy/Backplate Shape: Round Sloped Ceiling Compatible: No