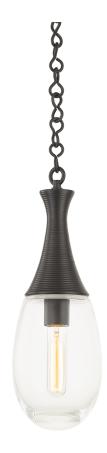

# SOUTHOLD 3936-BBR

**FINISHES** 

**BLACK BRONZE** Coastal Suitable Finish (EPM): No

## DIMENSIONS

Height: 16" Width/Diameter: 5.5" Minimum Height: 20.5" Maximum Height: 74.5" Canopy/Backplate: 4.75" Product Weight: 4.4lb Canopy/Backplate Shape: Round Sloped Ceiling Compatible: No Living Finish: No Uplight Only: No

#### Shade

Shade 1: Glass Shade 1 Top Width: 5.5" Shade 1 Height: 8.75" Replacement Glass Item #(s): GLS-003931