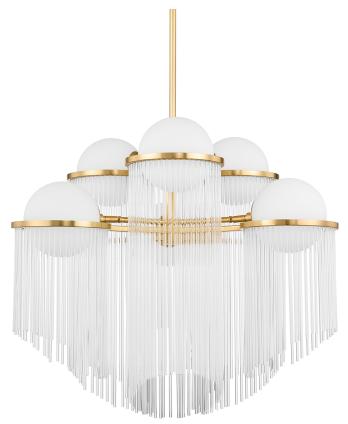

# CELESTIAL 398-32-AGB

With an old Hollywood aesthetic, Celestial pays homage to the stars. Angled glass rods rain down from aged brass rings that encircle opal matte globes. Ample light fills the globes and illuminates the rods floating underneath. This dramatic design is sure to take center stage in any space.