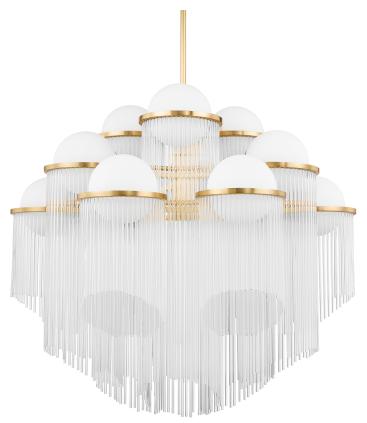

# **CELESTIAL**

398-38-AGB

With an old Hollywood aesthetic, Celestial pays homage to the stars. Angled glass rods rain down from aged brass rings that encircle opal matte globes. Ample light fills the globes and illuminates the rods floating underneath. This dramatic design is sure to take center stage in any space.

#### **DIMENSIONS**

Height: 34.25"
Width/Diameter: 38.5"
Minimum Height: 41.25"
Maximum Height: 83.25"
Canopy/Backplate: 6"

Hanging Type: 1-6" / 2-12" / 1-18" Stems

Product Weight: 88lb

Canopy/Backplate Shape: Round Sloped Ceiling Compatible: Yes