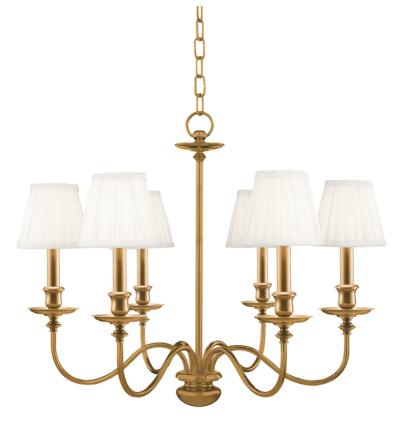

# **MENLO PARK**

4036-AGB

# FINISHES

AGED BRASS Coastal Suitable Finish (EPM): No

## DIMENSIONS

Height: 15.75" Width/Diameter: 25" Minimum Height: 18.75" Maximum Height: 71.25" Canopy/Backplate: 4.5" Hanging Type: 54" Chain Product Weight: 8lb Canopy/Backplate Shape: Round Sloped Ceiling Compatible: Yes Living Finish: No Uplight Only: No

#### Shade

Shade 1: Faux Silk Shade 1 Finish: White Shade 1 Top Width: 3" Shade 1 Bottom L/W: 0" / 5" Shade 1 Height: 4.5" Replacement Glass Item #(s): SHD-004021