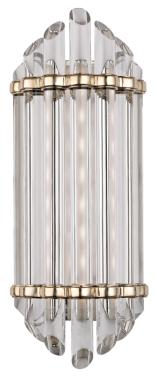

# ALBION 408-AGB

### DIMENSIONS

Height: 16.5" Width/Diameter: 6.5" Product Weight: 9lb Extension: 4.25" Top to Center: 8.25" Canopy/Backplate Shape: Rectangle Sloped Ceiling Compatible: No Living Finish: No Uplight Only: Yes

#### Shade

Shade 1: Glass Shade 1 Finish: Clear Shade 2: Glass Replacement Glass Item #(s): GLS-000408-R1

c (U) us