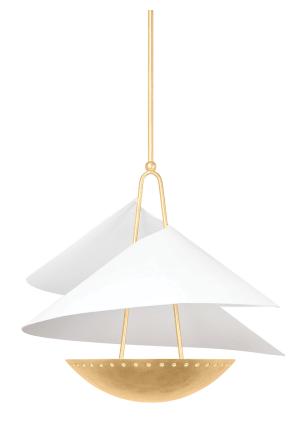

#### 411-24-VGL/GSW

A billowy, abstract form in Gesso White flows over a Vintage Gold Leaf bowl to create a whimsical, yet sophisticated silhouette. Carini's airy, wave-like form gives the pendant a sense of motion. The perforations and unique shape cast beautiful reflections onto the ceiling above.

## VINTAGE GOLD LEAF w/ GESSO WHITE

Coastal Suitable Finish (EPM): No