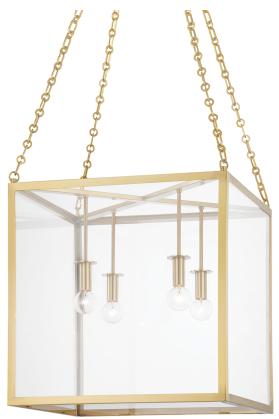

# 4118-AGB

A large cube frame is suspended from four intricately-detailed chains giving Catskill an air of sophistication. The lamps come down from the top as opposed to up from the bottom adding to the distinctive style while providing gorgeous downlight. Comes in three finishes: Aged Brass, Aged Iron and Polished Nickel.